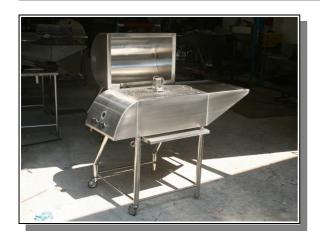

## **SS DeLuxe Gas Barbecue**

**Price and Specifications.** (Due to ever rising costs, prices may change without notice.)

| ITEM                                                                                                                                                    | PRICE                | SPECIFICATIONS                 |                                       |
|---------------------------------------------------------------------------------------------------------------------------------------------------------|----------------------|--------------------------------|---------------------------------------|
| SS DeLuxe Gas Barbecue                                                                                                                                  | 25,995 Baht          | Length/Deep                    | 117 x 40.5 cm                         |
| Additional Accessories High Quality Oven Thermometer applied to insulated Oven style top - 1,500 Baht. "It certainly makes sense to have a Thermometer, |                      | Height                         | 106.5 cm Top closed                   |
|                                                                                                                                                         |                      | <b>Grill Size</b>              | 53 x 33.5 cm                          |
|                                                                                                                                                         |                      | Stainless                      | Doubled walled insulated Body and Top |
|                                                                                                                                                         |                      | Тор                            | 3.2 cm Thick Oven Top                 |
| if you have an Oven" Half Griddle with 3 sides - 3.5 inch high stainless back splashes - <b>1,500</b> Baht.                                             | Coals                | Natural Volcanic Pumice Stones |                                       |
|                                                                                                                                                         | ii iiigii staiilless | Burners                        | 2 Tubular                             |
| , .                                                                                                                                                     |                      | Ignition                       | Automatic                             |