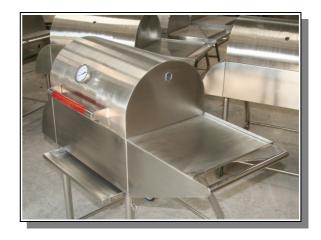

## **SS DeLuxe Gas Barbecue**

**Price and Specifications.** (Due to ever rising costs, prices may change without notice.)

| ITEM                                                                                                                                                    | PRICE                | SPECIFICATIONS                 |                                       |
|---------------------------------------------------------------------------------------------------------------------------------------------------------|----------------------|--------------------------------|---------------------------------------|
| SS DeLuxe Gas Barbecue                                                                                                                                  | 25,995 Baht          | Length/Deep                    | 117 x 40.5 cm                         |
| Additional Accessories High Quality Oven Thermometer applied to insulated Oven style top - 1,500 Baht. "It certainly makes sense to have a Thermometer, |                      | Height                         | 106.5 cm Top closed                   |
|                                                                                                                                                         |                      | <b>Grill Size</b>              | 53 x 33.5 cm                          |
|                                                                                                                                                         |                      | Stainless                      | Doubled walled insulated Body and Top |
|                                                                                                                                                         |                      | Тор                            | 3.2 cm Thick Oven Top                 |
| if you have an Oven" Half Griddle with 3 sides - 3.5 inch high stainless back splashes - <b>1,500</b> Baht.                                             | Coals                | Natural Volcanic Pumice Stones |                                       |
|                                                                                                                                                         | ii iiigii staiilless | Burners                        | 2 Tubular                             |
| , .                                                                                                                                                     |                      | Ignition                       | Automatic                             |