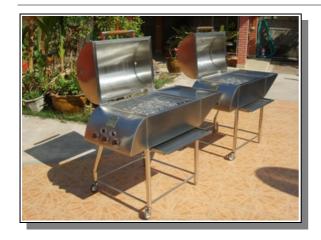

## **SS Master DeLuxe Gas Barbecue**

**Price and Specifications.** (Due to ever rising costs, prices may change without notice.)

| ITEM                                                                                                                                                         | PRICE       | SPECIFICATIONS |                                       |
|--------------------------------------------------------------------------------------------------------------------------------------------------------------|-------------|----------------|---------------------------------------|
| SS Master Deluxe                                                                                                                                             | 35,995 Baht | Length/Deep    | 129.5 x 63.5 cm                       |
| With Rotisserie                                                                                                                                              | 44,995 Baht | Height         | 112 cm Top closed                     |
| Price Includes: Quality, Stainless housed Oven Thermometer applied to insulated Oven style top.                                                              |             | Grill Size     | 61 x 43 cm                            |
|                                                                                                                                                              |             | Stainless      | Doubled walled insulated Body and Top |
|                                                                                                                                                              |             | Тор            | 3.2 cm Thick Oven Top                 |
| Additional Accessories: Heavy, 'Steel Plate", Half Griddle, w/3 sided stainless back splashes— 2,000 Baht Heavy, "Stainless Plate", Half Griddle— 3,300 Baht |             | Coals          | Natural Volcanic Pumice Stones        |
|                                                                                                                                                              |             | Burners        | 3 Tubular                             |
|                                                                                                                                                              |             | Ignition       | Automatic                             |