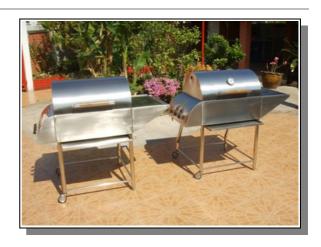

## **SS Master DeLuxe Gas Barbecue**

**Price and Specifications.** (Due to ever rising costs, prices may change without notice.)

| ITEM                                                                                                                                                         | PRICE       | SPECIFICATIONS |                                       |
|--------------------------------------------------------------------------------------------------------------------------------------------------------------|-------------|----------------|---------------------------------------|
| SS Master Deluxe                                                                                                                                             | 35,995 Baht | Length/Deep    | 129.5 x 63.5 cm                       |
| With Rotisserie                                                                                                                                              | 44,995 Baht | Height         | 112 cm Top closed                     |
| Price Includes: Quality, Stainless housed Oven Thermometer applied to insulated Oven style top.                                                              |             | Grill Size     | 61 x 43 cm                            |
|                                                                                                                                                              |             | Stainless      | Doubled walled insulated Body and Top |
|                                                                                                                                                              |             | Тор            | 3.2 cm Thick Oven Top                 |
| Additional Accessories: Heavy, 'Steel Plate", Half Griddle, w/3 sided stainless back splashes— 2,000 Baht Heavy, "Stainless Plate", Half Griddle— 3,300 Baht |             | Coals          | Natural Volcanic Pumice Stones        |
|                                                                                                                                                              |             | Burners        | 3 Tubular                             |
|                                                                                                                                                              |             | Ignition       | Automatic                             |